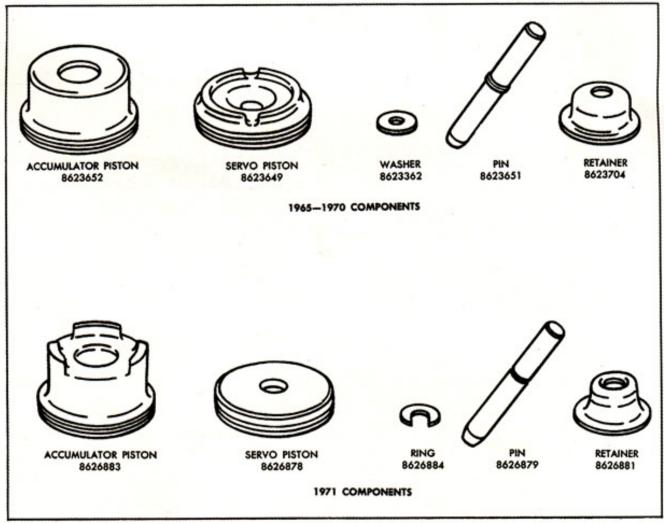

Identification and comparison of the 1965-1970 front accumulator and servo parts versus 1971 parts are illustrated in Figure 8 and as follows:

| Part                            | 1965-1970 |                                 | 1971    |                                 |
|---------------------------------|-----------|---------------------------------|---------|---------------------------------|
|                                 | P/N       | Identification                  | P/N     | Identification                  |
| Piston, Front<br>Accumulator    | 8623652   | Cast Aluminum—<br>flat surface  | 8626883 | Cast Aluminum-<br>3 raised pads |
| Piston, Front<br>Servo          | 8623649   | Cast Aluminum—<br>2 raised pads | 8626878 | Steel-flat<br>surface           |
| Retainer, Front<br>Servo Piston | 8623362   | Washer                          | 8626884 | "C" Ring                        |
| Pin, Front Servo<br>Piston      | 8623651   | Shouldered                      | 8626879 | Grooved                         |
| Retainer, Front<br>Servo Spring | 8623704   | Straight Cup                    | 8626881 | Tapered Cup                     |

Fig. 8—Front Accumulator Parts Identification—Turbo Hydra-Matic 400