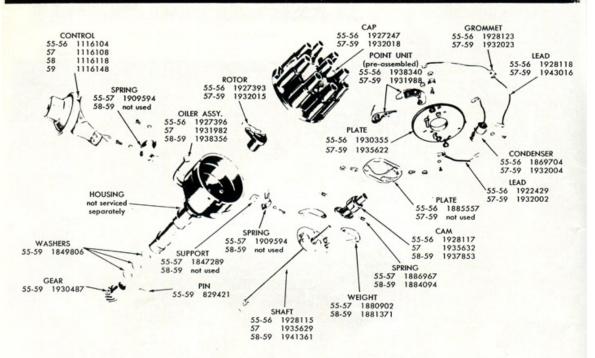

Unidentified items are standard parts

1955-1959 EIGHT CYLINDER IGNITION DISTRIBUTOR (TYPICAL)

## iews with Part Numbers-to HELP YOU!

UNIDENTIFIED ITEMS ARE STANDARD PARTS