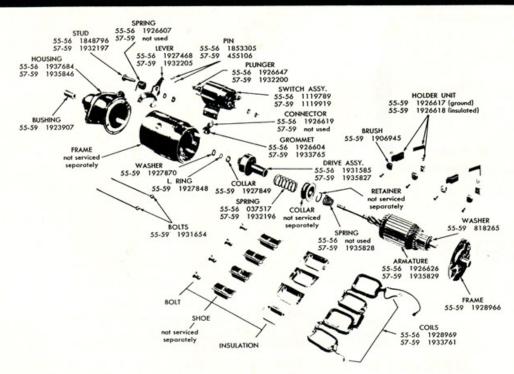

## 1955 - 1959 Corvette: Chevrolet PartSmart: Distributors and Starter Motors

Below is a copy of Chevrolet PartSmart from January 1958 showing part numbers and exploded views of the 1955 - 1959 Corvette distributor ignition and starter motor - solenoid switch.

## iews with Part Numbers-to HELP YOU!

UNIDENTIFIED ITEMS ARE STANDARD PARTS