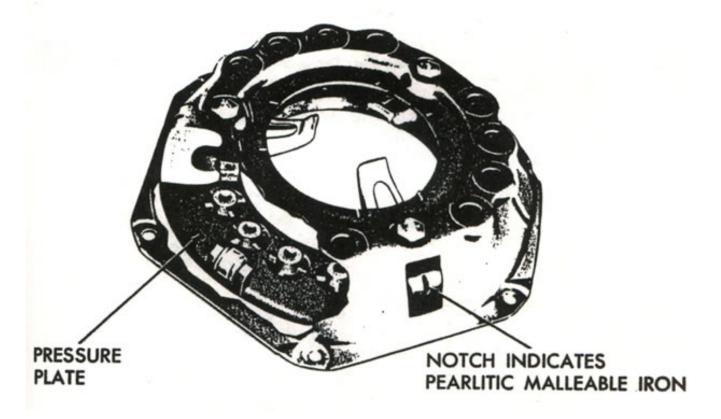

The pearlitic malleable iron pressure plate may be identified by a cast depression in each driving lug as shown in Figure 1.

The new pressure plate and the clutch cover-pressure plate assembly are interchangeable with past models from 1957-61. They will be used for service replacement on all 1961 High Performance (RPO 354 and 468) Corvettes as soon as parts are available, and will eventually service all 1957-61 models when present stock of 1961 material is exhausted.