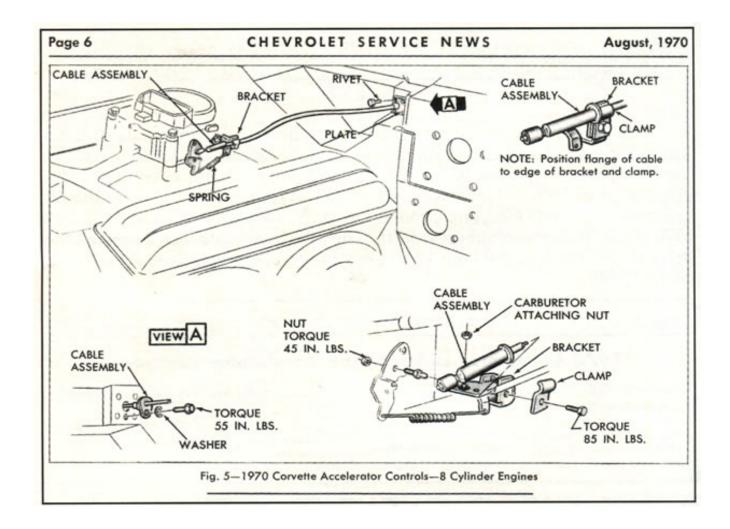

For service replacement of 1970 Chevrolet, Chevelle, Monte Carlo, Nova, Camaro or Corvette accelerator control cables and attachments, refer to the following illustrations.