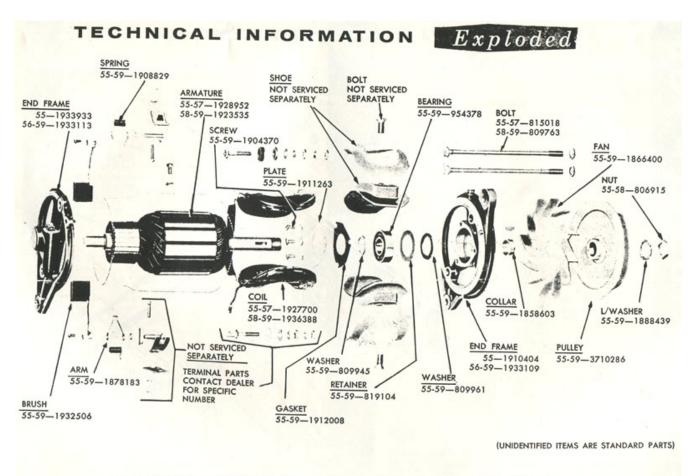

Date: July 1959

Below is parts information for the 8-cylinder Generator for 1958 passenger cars including Corvette from the July 1959 issue of Chevrolet PartsMart.

CHEVROLET GENERATOR - 8 CYLINDER PASSENGER (STD.)