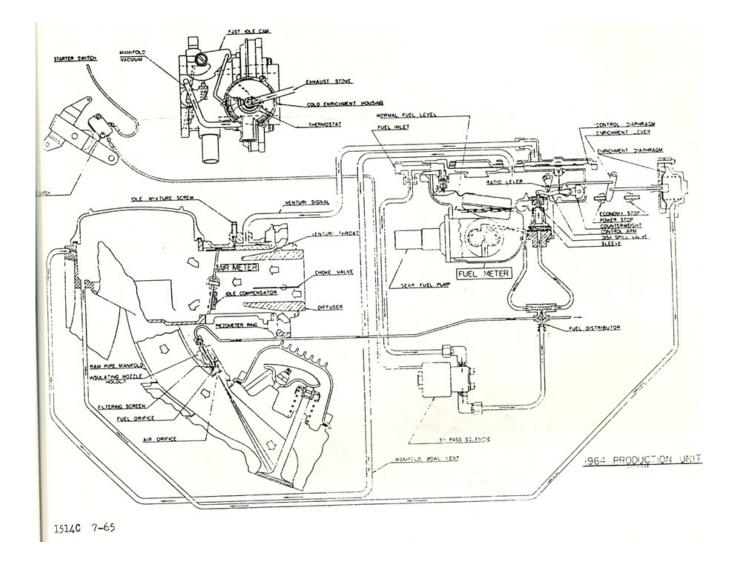

## 1957 - 1965 Corvette: Fuel Injection Specifications

Below is an excellent source of information from a 1965 Corvette fuel injection repair kit #7017297. There were four different kits available other than the #7017297 kit in 1965.

| Form 1 | 514C 7-65                                     | AVAILABLE    | L | INJECTION KIT |
|--------|-----------------------------------------------|--------------|---|---------------|
| 60 60  | Overhaul Kit<br>Cold Enrichme<br>Choke Piston | nt Modificat | 4 | it #7017215   |