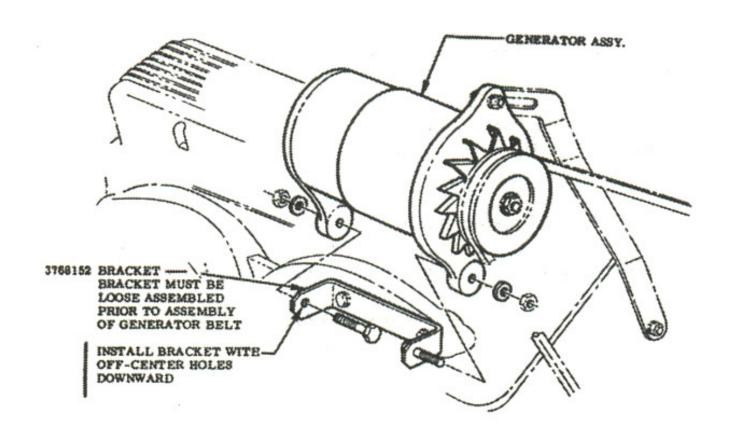

## <u>GENERATOR BELT MISALIGNED DUE TO IMPROPER</u> <u>INSTALLATION OF GENERATOR BRACKET</u> - 1960 Corvette Equipped With Fuel Injection

In the event difficulty is experienced with fan belt misalignment on fuel injection Corvettes only, check to see that the generator mounting bracket is assembled properly. When bracket is installed upside down, the generator is moved 1/4" too far forward. The bracket must be installed with the off-centre holes downward, as shown in Fig. 20.

Fig. 20.