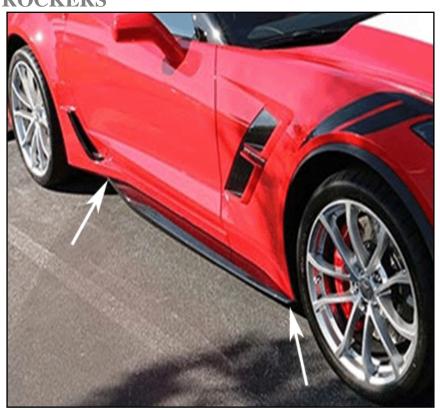

N.A. Export

Regions

Additional Options (RPO) Equipped with Performance

Package RPOs CFV, CFZ or Z07

**Condition** This communication is to inform the

pre-delivery technician which aero components are to be installed on the 2017 - 2018 Corvette during the

pre-delivery inspection (PDI)

process.

Cause This may be due to the various

ground effect parts that make up the

aero packages.

Correction

Please confirm the correct aero components are installed during the

PDI process. Use the photos and tables below to confirm the correct aero parts were shipped and installed on the vehicle prior to delivery.

**Important:** The tall end caps and clear bridge are for track use *ONLY.DO NOT* install during PDI.

#### SPLITTER



Small



Large

## END CAPS



Short



Tall

#### **ROCKERS**



Short



Long

#### WICKERS



Short



Tall

#### **CLEAR BRIDGE**



## FRONT CENTER DEFLECTOR



|                                  | STINGRAY     |             |             |             |                 |                                  |  |
|----------------------------------|--------------|-------------|-------------|-------------|-----------------|----------------------------------|--|
|                                  | SPLITTE<br>R | END<br>CAPS | ROCKER<br>S | WICKER<br>S | CLEAR<br>BRIDGE | FRONT<br>CENTER<br>DEFLEC<br>TOR |  |
| No<br>CFV/Z                      | None         | None        | None        | None        | None            | Yes                              |  |
| With<br>CFV/Z                    | Large        | Small       | Large       | Low         | Yes