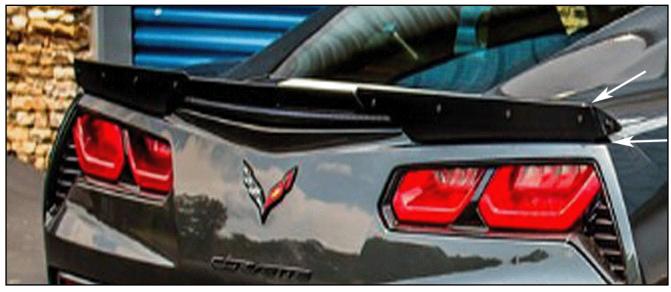

l Options (RPO) Equipped with Performance

Package RPOs CFV, CFZ or Z07

**Condition** This communication is to inform the

pre-delivery technician which aero components are to be installed on the 2017 - 2018 Corvette during the

pre-delivery inspection (PDI)

process.

Cause This may be due to the various

ground effect parts that make up the

aero packages.

Correction

Please confirm the correct aero components are installed during the

PDI process. Use the photos and tables below to confirm the correct aero parts were shipped and installed on the vehicle prior to delivery.

**Important:** The tall end caps and clear bridge are for track use *ONLY.DO NOT* install during PDI.

#### SPLITTER



Small



Large

## END CAPS



Short



Tall

#### **ROCKERS**



Short



Long

#### WICKERS



Short



Tall

#### **CLEAR BRIDGE**



## FRONT CENTER DEFLECTOR



|                                  | STINGRAY     |             |             |             |                 |                                  |  |
|----------------------------------|--------------|-------------|-------------|-------------|-----------------|----------------------------------|--|
|                                  | SPLITTE<br>R | END<br>CAPS | ROCKER<br>S | WICKER<br>S | CLEAR<br>BRIDGE | FRONT<br>CENTER<br>DEFLEC<br>TOR |  |
| No<br>CFV/Z                      | None         | None        | None        | None        | None            | Yes                              |  |
| With<br>CFV/Z                    | Large        | Small       | Large       | Low         | Yes             | No