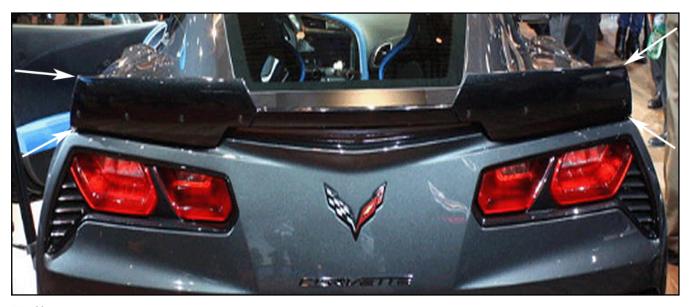

(RPO) Equipped with Performance

Package RPOs CFV, CFZ or Z07

**Condition** This communication is to inform the

pre-delivery technician which aero components are to be installed on the 2017 - 2018 Corvette during the

pre-delivery inspection (PDI)

process.

Cause This may be due to the various

ground effect parts that make up the

aero packages.

Correction

Please confirm the correct aero components are installed during the

PDI process. Use the photos and tables below to confirm the correct aero parts were shipped and installed on the vehicle prior to delivery.

**Important:** The tall end caps and clear bridge are for track use *ONLY.DO NOT* install during PDI.

#### SPLITTER



Small



Large

## END CAPS



Short



Tall

#### **ROCKERS**



Short



Long

#### WICKERS



Short



Tall

#### **CLEAR BRIDGE**



## FRONT CENTER DEFLECTOR



|                                  | STINGRAY     |             |             |             |                 |                                  |  |
|----------------------------------|--------------|-------------|-------------|-------------|-----------------|----------------------------------|--|
|                                  | SPLITTE<br>R | END<br>CAPS | ROCKER<br>S | WICKER<br>S | CLEAR<br>BRIDGE | FRONT<br>CENTER<br>DEFLEC<br>TOR |  |
| No<br>CFV/Z                      | None         | None        | None        | None        | None            | Yes                              |  |
| With<br>CFV/Z                    | Large        | Small       | Large       | Low         | Yes             | No