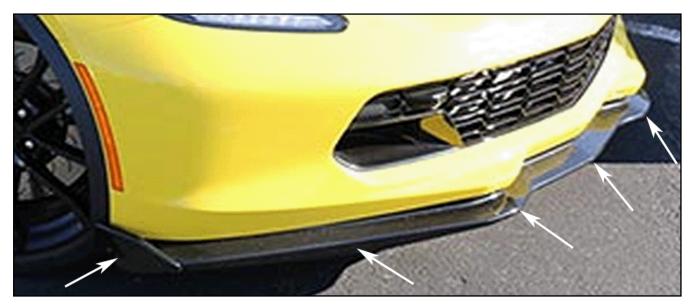

#### SPLITTER

Small

Large

## END CAPS

Short

Tall

#### **ROCKERS**

Short

Long

#### WICKERS

Short

Tall