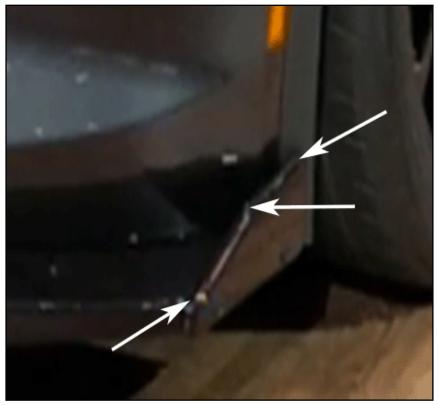

egion or Country North America and N.A. Export

Regions

Additional Options (RPO) Equipped with Performance

Package RPOs CFV, CFZ or Z07

**Condition** This communication is to inform the

pre-delivery technician which aero components are to be installed on the 2017 - 2018 Corvette during the

pre-delivery inspection (PDI)

process.

Cause This may be due to the various

ground effect parts that make up the

aero packages.

Correction

Please confirm the correct aero components are installed during the

PDI process. Use the photos and tables below to confirm the correct aero parts were shipped and installed on the vehicle prior to delivery.

**Important:** The tall end caps and clear bridge are for track use *ONLY.DO NOT* install during PDI.

#### SPLITTER



Small



Large

## END CAPS



Short



Tall

#### **ROCKERS**



Short



Long

#### WICKERS



Short



Tall

#### **CLEAR BRIDGE**



## FRONT CENTER DEFLECTOR



|                                  | STINGRAY     |             |             |             |                 |                                  |  |
|----------------------------------|--------------|-------------|-------------|-------------|-----------------|----------------------------------|--|
|                                  | SPLITTE<br>R | END<br>CAPS | ROCKER<br>S | WICKER<br>S | CLEAR<br>BRIDGE | FRONT<br>CENTER<br>DEFLEC<br>TOR |  |
| No<br>CFV/Z                      | None         | None        | None        | None        | None            | Yes                              |  |
| With<br>CFV/Z                    | Large        | Small