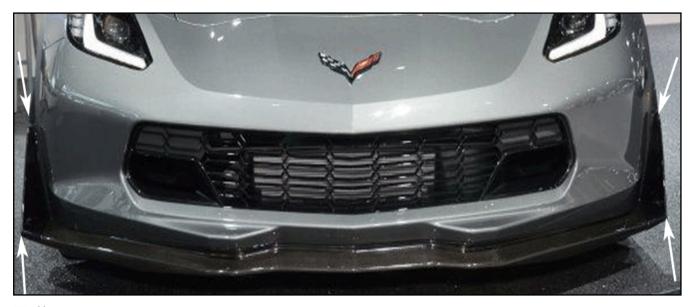

## FRONT CENTER DEFLECTOR

|                                  | STINGRAY     |             |             |             |                 |                                  |  |
|----------------------------------|--------------|-------------|-------------|-------------|-----------------|----------------------------------|--|
|                                  | SPLITTE<br>R | END<br>CAPS | ROCKER<br>S | WICKER<br>S | CLEAR<br>BRIDGE | FRONT<br>CENTER<br>DEFLEC<br>TOR |  |
| No<br>CFV/Z                      | None         | None        | None        | None        | None            | Yes                              |  |
| With<br>CFV/Z                    | Large        | Small       | Large       | Low         | Yes             | No                               |  |
| With Z07                         | N/A          | N/A         | N/A         | N/A         | N/A             | N/A                              |  |
| MY18<br>Carbon<br>Edition<br>Z30 | N/A          | N/A         | N/A         | N/A         | N/A             | N/A                              |  |
| MY18 Carbon Edition Z30 & Z07    | N/A          | N/A         | N/A         | N/A         | N/A             | N/A                              |  |