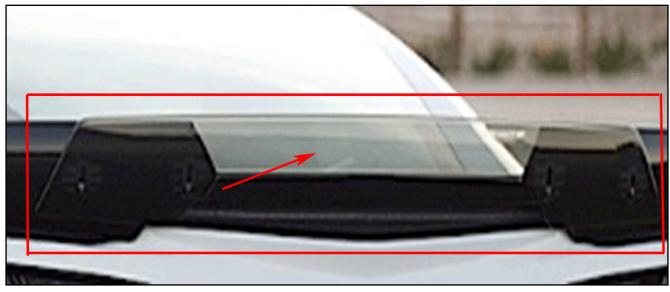

## FRONT CENTER DEFLECTOR

|                                  | STINGRAY     |             |             |             |                 |                                  |  |
|----------------------------------|--------------|-------------|-------------|-------------|-----------------|----------------------------------|--|
|                                  | SPLITTE<br>R | END<br>CAPS | ROCKER<br>S | WICKER<br>S | CLEAR<br>BRIDGE | FRONT<br>CENTER<br>DEFLEC<br>TOR |  |
| No<br>CFV/Z                      | None         | None        | None        | None        | None            | Yes                              |  |
| With<br>CFV/Z                    | Large        | Small       | Large       | Low         | Yes             | No                               |  |
| With Z07                         | N/A          | N/A         | N/A         | N/A         | N/A             | N/A                              |  |
| MY18<br>Carbon<br>Edition<br>Z30 | N/A          | N/A         | N/A         | N/A         | N/A             | N/A                              |  |
| MY18 Carbon Edition Z30 & Z07    | N/A          | N/A         | N/A         | N/A         | N/A             | N/A                              |  |