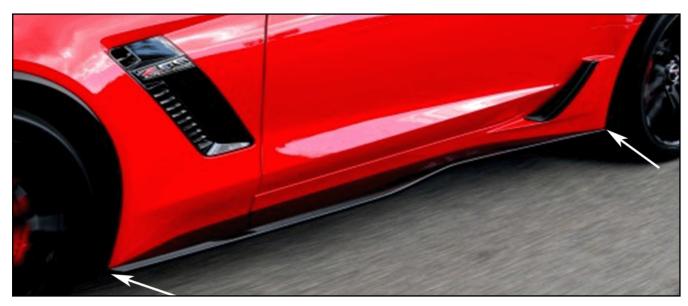

rt

Regions

Additional Options (RPO) Equipped with Performance

Package RPOs CFV, CFZ or Z07

**Condition** This communication is to inform the

pre-delivery technician which aero components are to be installed on the 2017 - 2018 Corvette during the

pre-delivery inspection (PDI)

process.

Cause This may be due to the various

ground effect parts that make up the

aero packages.

Correction

Please confirm the correct aero components are installed during the

PDI process. Use the photos and tables below to confirm the correct aero parts were shipped and installed on the vehicle prior to delivery.

**Important:** The tall end caps and clear bridge are for track use *ONLY.DO NOT* install during PDI.

#### SPLITTER



Small



Large

## END CAPS



Short



Tall

#### **ROCKERS**



Short



Long

#### WICKERS



Short



Tall

#### **CLEAR BRIDGE**



## FRONT CENTER DEFLECTOR



|                                  | STINGRAY     |             |             |             |                 |                                  |  |
|----------------------------------|--------------|-------------|-------------|-------------|-----------------|----------------------------------|--|
|                                  | SPLITTE<br>R | END<br>CAPS | ROCKER<br>S | WICKER<br>S | CLEAR<br>BRIDGE | FRONT<br>CENTER<br>DEFLEC<br>TOR |  |
| No<br>CFV/Z                      | None         | None        | None        | None        | None            | Yes                              |  |
| With<br>CFV/Z                    | Large        | Small       | Large       | Low         | Yes