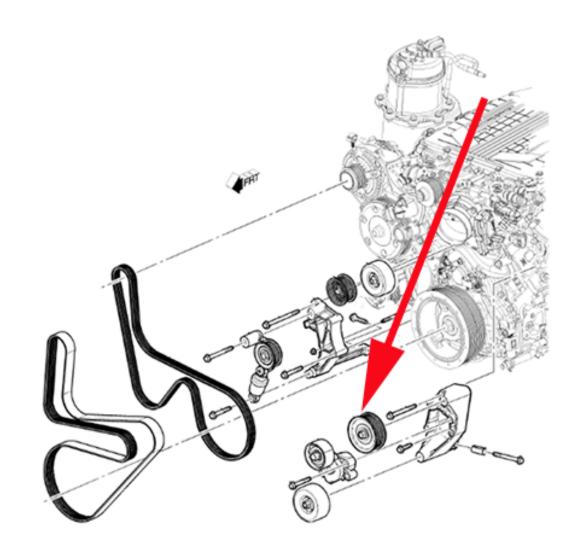

## Correction

If the vehicle falls into the VIN's listed above Replace Idler pulley Assembly – P/N 12668046

## **Parts Information**

| Description    | Part Number | Qty |
|----------------|-------------|-----|
| Idler Assembly | 12668046    | 1   |

Online URL:

https://www.corvetteactioncenter.com/tech/knowledgebase/article/2017-corve tte-z06-service-bulletin-pip5492-scraping-or-moan-noise-heard-during-engineidle-1356.html