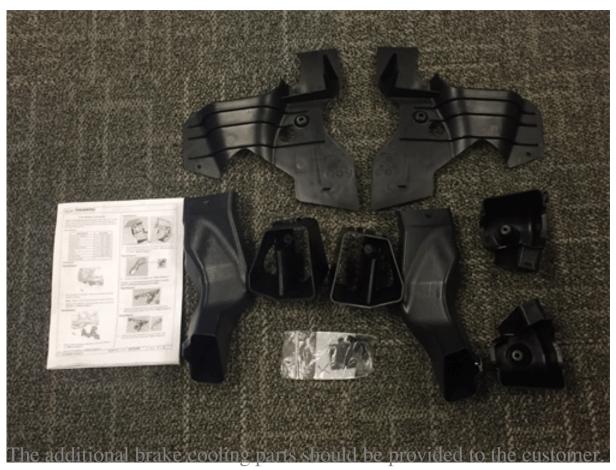

Correction

Brake cooling ducts and metal wheel blocker rings are intended for track use only.

**Note:** The metal wheel blocker rings are included with the J56 RPO brake system only.

These parts should not be installed during the PDI process. Only the front lower control arm deflectors should be installed during the PDI process.

during the PDI process.

The customer may want the parts installed prior to his or her track event.

| Version  | 3                                                                                                                                     |
|----------|---------------------------------------------------------------------------------------------------------------------------------------|
| Modified | December 13, 2016 – Added additional RPO J57 and added Note regarding the metal wheel blocker rings being only equipped with RPO J56. |
|          | February 26, 2018 – Updated the Models and added the 2018-2019 Model Years.                                                           |