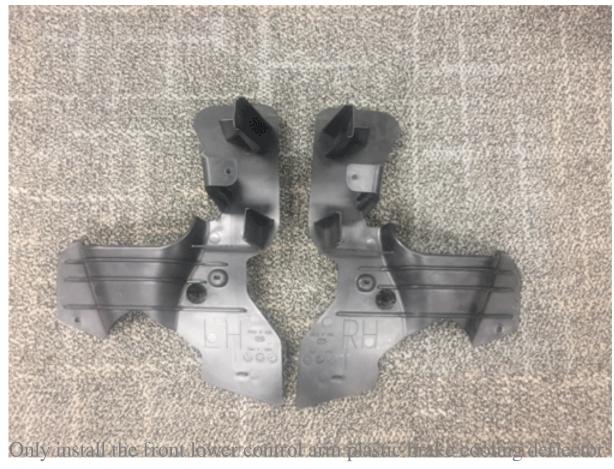

Correction

Brake cooling ducts and metal wheel blocker rings are intended for track use only.

**Note:** The metal wheel blocker rings are included with the J56 RPO brake system only.

These parts should not be installed during the PDI process. Only the front lower control arm deflectors should be installed during the PDI process.

during the PDI process.

The customer may want the parts installed prior to his or her track event.

| Version  | 3                                                                                                                                     |
|----------|---------------------------------------------------------------------------------------------------------------------------------------|
| Modified | December 13, 2016 – Added additional RPO J57 and added Note regarding the metal wheel blocker rings being only equipped with RPO J56. |
|          | February 26, 2018 – Updated the Models and added the 2018-2019 Model Years.                                                           |