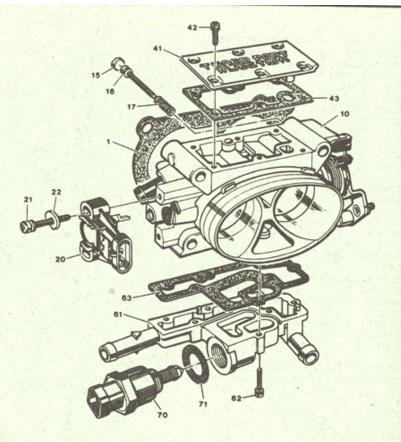

## 1985-1991 Y THROTTLE BODY/MPFI (MODELS T2A,B210) (L98/5.7-8) N.S. GASKET, FLANGE(\*KIT1,KIT2,KIT3,KIT4) 10. N.S. THROTTLE BODY ASM (\*KIT1) 15. N.S. PLUG , IDLE STOP SCREW(\*KIT1) 16. SCREW ASM , IDLE STOP(\*KIT1) N.S. 17. SPRING , IDLE STOP SCREW ASM(\*KIT1) N.S. 20. SENSOR, THROTTLE POSITION (TPS)(\*KIT5) SCREW ASM, TPS ATCH(\*KIT5,KIT7) N.S. 21. N.S. 22. N.S. RETAINER , TPS ATCH SCREW(\*KIT5,KIT7) 41. COVER, CLEAN AIR(\*KIT3) SCREW ASM, CLEAN AIR COVER ATCH(\*KIT7) N.S. 42. N.S. 43. GASKET, CLEAN AIR COVER(\*KIT1,KIT2,KIT3,KIT4) N.S. 61. N.S. IACV , COOLANT COVER ASM(\*KIT4) SCREW ASM , IACV COVER ASM TO THROT BODY(\*KIT7) GASKET , IACV COOLANT COVER TO THROT BODY(\*KIT1,KIT2,KIT3,KIT4) 62. N.S. 63. N.S. 70. N.S. VALVE ASM , IDLE AIR CONT (IAC)(\*KIT6) N.S. GASKET, IAC VALVE ASM(\*KIT1,KIT2,KIT3,KIT4,KIT6) SERVICE KITS 3.335 THROTTLE BODY KIT ,(1985-86)-INCL #1,10,15,16,17,43,63,71. 3.335 THROTTLE BODY KIT ,(1987-88)-INCL #1,10,15,16,17,43,63,71. 3.335 THROTTLE BODY KIT ,(1989)-INCL #1,10,15,16,17,43,63,71. 3.335 THROTTLE BODY KIT ,(1990-91)-INCL #1,10,15,16,17,43,63,71. KIT 1. 3.336 GASKET KIT (1985-88)-INCL #1,43,63,71. 3.336 GASKET KIT (1989-91)-INCL #1,43,63,71. 3.337 COVER KIT CLEAN AIR(1985-88)-INCL #1,41,43,63,71. 3.337 COVER KIT CLEAN AIR(1989-91)-INCL #1,41,43,63,71. 2. 3. 3.337 COVER KIT COOLANT IDLE AIR(1985-88)-INCL #1,43,61,63,71. 3.337 COVER KIT COOLANT IDLE AIR(1989-91)-INCL #1,43,61,63,71. 3.339 SENSOR KIT THROTTLE POSITION(1985-89)-INCL #20,21,22. 3.339 SENSOR KIT THROTTLE POSITION(1990-91)-INCL #20,21,22. 5. VALVE KIT ,IDLE AIR CONTROL(1985-88)-INCL #70,71. VALVE KIT ,IDLE AIR CONTROL(1989-91)-INCL #70,71. 6. 3.338 3.338 3.336 FASTENER ASSORTMENT KIT ,(1985-89)-INCL #21,22,42,62. 3.336 FASTENER ASSORTMENT KIT ,(1990-91)-INCL #21,22,42,62.