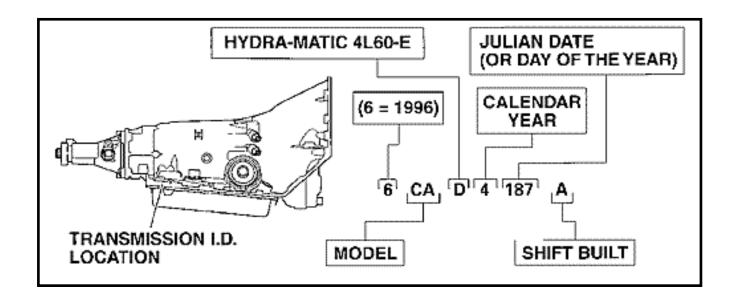

#### **CONDITION:**

(FIGURES 1 AND 2)

SOME OWNERS OF THE ABOVE MODELS WITH A HYDRA-MATIC 4L60-E TRANSMISSION (BUILT BEFORE MAY 24, 1996/JULIAN DATE 6145) MAY EXPERIENCE AN ENGINE SPEED FLARE OF 1000-2000 RPM, DURING A PART THROTTLE DOWNSHIFT AT 19-31 MPH. THIS CONDITION WILL NOT SET ANY DTC'S (DIAGNOSTIC TROUBLE CODES).

#### **PARTS INFORMATION:**

NEW PART NUMBER DESCRIPTION 24209121 SOLENOID, 3-2 CONTROL

PARTS ARE EXPECTED TO BE AVAILABLE ON JULY 1, 1996 FROM GMSPO

FIGURE 1 - HYDRA-MATIC 4L60-E TRANSMISSION IDENTIFICATION INFORMATION FIGURE 2 - HYDRA-MATIC 4L60-E TRANSMISSION IDENTIFICATION INFORMATION FOR TWO-PIECE CASE FIGURE 3 - LOCATION AND IDENTIFICATION OF THE 3-2 CONTROL SOLENOID ON THE CONTROL VALVE BODY