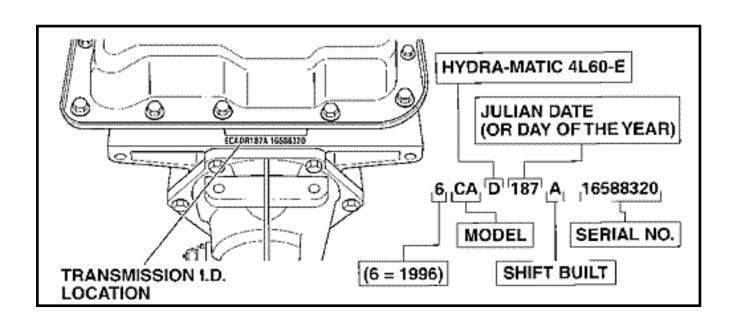

#### **CONDITION:**

(FIGURES 1 AND 2)

SOME OWNERS OF THE ABOVE MODELS WITH A HYDRA-MATIC 4L60-E TRANSMISSION (BUILT BEFORE MAY 24, 1996/JULIAN DATE 6145) MAY EXPERIENCE AN ENGINE SPEED FLARE OF 1000-2000 RPM, DURING A PART THROTTLE DOWNSHIFT AT 19-31 MPH. THIS CONDITION WILL NOT SET ANY DTC'S (DIAGNOSTIC TROUBLE CODES).

#### **PARTS INFORMATION:**

NEW PART NUMBER DESCRIPTION 24209121 SOLENOID, 3-2 CONTROL

PARTS ARE EXPECTED TO BE AVAILABLE ON JULY 1, 1996 FROM GMSPO

FIGURE 1 - HYDRA-MATIC 4L60-E TRANSMISSION IDENTIFICATION INFORMATION FIGURE 2 - HYDRA-MATIC 4L60-E TRANSMISSION IDENTIFICATION INFORMATION FOR TWO-PIECE CASE FIGURE 3 - LOCATION AND IDENTIFICATION OF THE 3-2 CONTROL SOLENOID ON THE CONTROL VALVE BODY