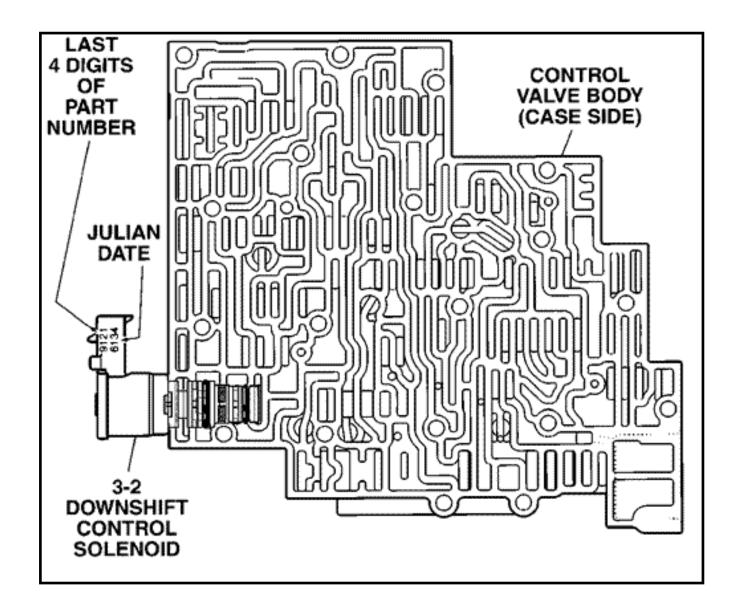

#### **CORRECTION:**

(FIGURE 3)

REPLACE THE 3-2 CONTROL SOLENOID. JULIAN DATE ON THE SOLENOID WILL BE MAY 13, 1996 (6134) OR LATER.

#### **PARTS INFORMATION:**

NEW PART NUMBER DESCRIPTION 24209121 SOLENOID, 3-2 CONTROL

PARTS ARE EXPECTED TO BE AVAILABLE ON JULY 1, 1996 FROM GMSPO

FIGURE 1 - HYDRA-MATIC 4L60-E TRANSMISSION IDENTIFICATION INFORMATION FIGURE 2 - HYDRA-MATIC 4L60-E TRANSMISSION IDENTIFICATION INFORMATION FOR TWO-PIECE CASE FIGURE 3 - LOCATION AND IDENTIFICATION OF THE 3-2 CONTROL SOLENOID ON THE CONTROL VALVE BODY