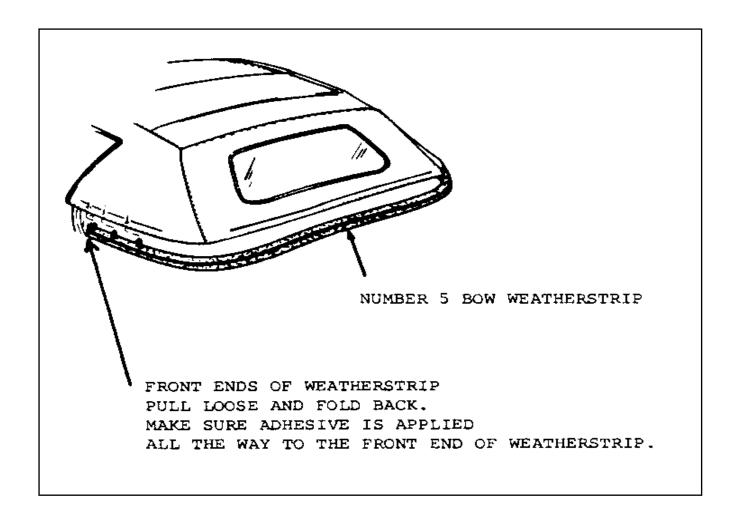

## TO: ALL CHEVROLET DEALERS

Comments have been reported that on some Corvette convertibles, the number 5 bow weatherstrip pulls loose from the bow at the front ends. Effective with start of 1987 production, the source used an adhesive which eliminated this problem on 1987 vehicles.

Field repairs can be accomplished by gluing the weatherstrip ends down with 3M weatherstrip adhesive, P/N 08011, or P/N 12345096-7 weatherstrip adhesive. (See illustration). Before applying adhesive wipe the weatherstrip with alcohol or all purpose adhesive cleaner to remove any mold release compound. Care should be taken to make sure the adhesive is applied all the way to the extreme forward ends of the weatherstrip. Also, be sure the plastic nails are installed properly. If the weatherstrip is damaged, it will have to be replaced.