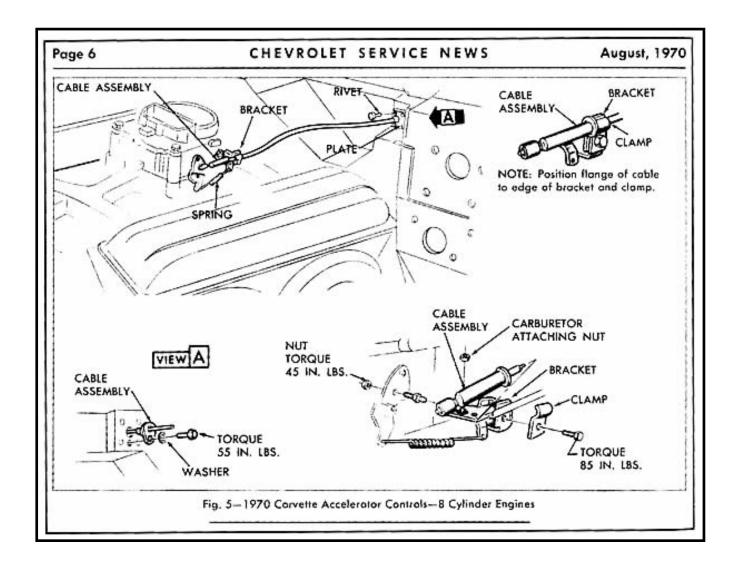

For service replacement of 1970 Chevrolet, Chevelle, Monte Carlo, Nova, Camaro, or Corvette accelerator control cables and attachments, refer to the following illustrations.