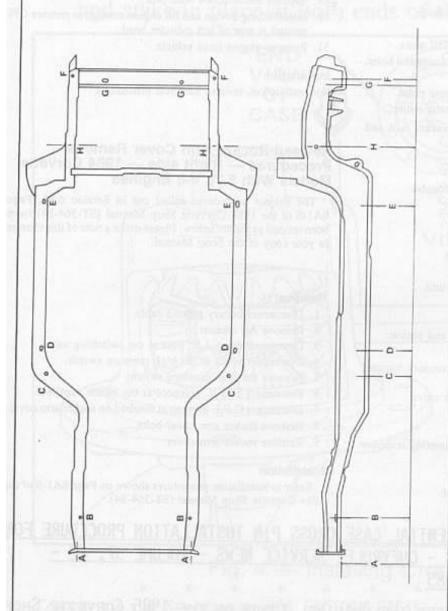

Date: March/April 1984

Location of Point "F" is incorrectly show on Figure 2D-2, Section 2D of the 1984 Corvette Shop manual (ST-364-84). Point "F" has been moved to a drain hold located at the bottom of the outboard rail. This change will affect some of the dimensions called out on Figure 2D-2.

Refer to Fig. 8 for new Point "F" location and revised dimensions.

## DESCRIPTION OF POINTS

Stat in front facial subtract 30mm for tramming from lower front edger. Both noie used for skild bracket attachment, in bottom of rail reindiver splash shields for access.

Rocker panel front atfaching slot, remove rocker panel for access Gauge hole (15mm) bottom side of rau forward of hinge pilat

Drain hole in bottom of outboard careers member.
Sold and hole in bottom of rear cross member.
Gauge hole (16mm) side of rear rail above shock mounting bracket (19mule prug to measure).
Dimensions are trainmed from centerline to centerline unless stated otherwise.

| STRAIGHT LINE<br>(Front to Rear) | (Side  | (Side to Side) | STRA!( | (Side to Side) | DATUM | 当法    |
|----------------------------------|--------|----------------|--------|----------------|-------|-------|
| 1514 mm                          | A to G | 3479 mm        | A to A | 680 mm         | A 350 | D mm  |
| 3421 mm                          | B 10 C | 1472 mm        | 0 to 0 | 1367 mm        | B 367 | 7 mm  |
| 1081 mm                          | B to D | 1631 mm        | 7 10 7 | 947 mm         | 0 17  | 77 mm |
| 1262 mm                          | 日初日    | 1475 mm        | B to B | 774 mm         | D 18  | 86 mm |
| 2151 mm                          | D 10 E | 1735 mm        | CtoC   | 1300 mm        | E 18  | 85 mm |
| 1068 mm                          | B to G | 2315 mm        | 요      | 1367 mm        | F 383 | 3 mm  |
| 940 mm                           |        |                |        |                | G 392 | 2 mm  |
|                                  |        |                |        |                | H 559 | шш 6  |

Fig. 8 — Horizontal and Vertical Dimensions