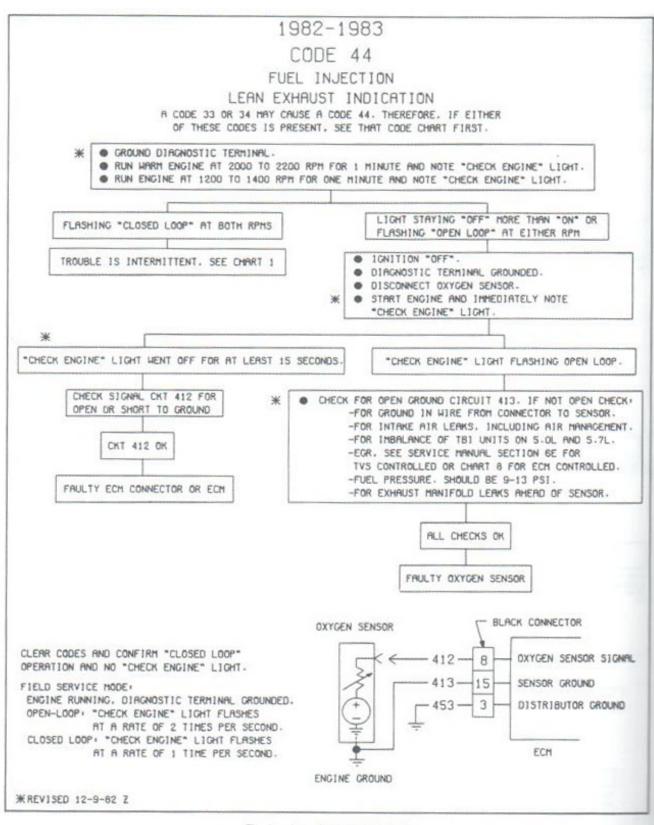

Date: NA

The chart in Figure 2 has been revised and is being provided to update the following 1982 shop manuals:

- ST-365-82 -- Citation/Celebrity, Pag. 6E2-44
- ST-368-82 -- Camaro, Pg. 6E2-57
- ST-364-82 -- Corvette, Pg. 6E-48

Fig. 2 - Lean Exhaust Indication

https://www.corvetteactioncenter.com/tech/knowledgebase/article/1982-corvette-service-news-fuel-injection-diagnosis-chart-revision-844.html