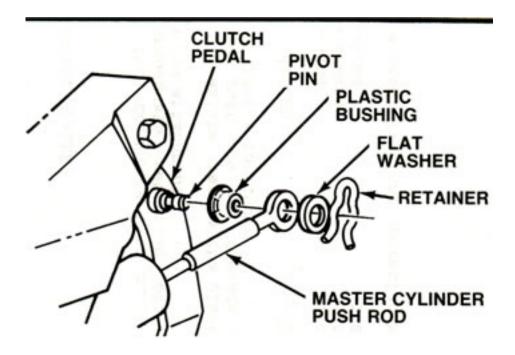

## **TO: ALL CHEVROLET DEALERS**

Some 1986 or 1987 Corvettes with manual transmissions may experience inadequate retention of the clutch master cylinder push rod attachment.

If the condition exists, remove the plastic bushing from the master cylinder push rod and replace with the following service parts. (Refer to Figure 1):

| DESCRIPTION | PART NUMBER |
|-------------|-------------|
| Bushing     | 14080233    |
| Flat Washer | 120395      |
| Retainer    | 148149      |

Use applicable Labor Time and Operation Number.

Chevrolet Motor Division General Motors Corporation